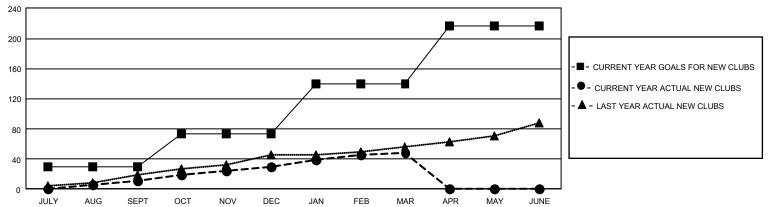

## REPORT DOES NOT INCLUDE CLUBS IN UNDISTRICTED AREAS.

| Clubs                 |               |           |               | Members               |                        |                         |                                                    |
|-----------------------|---------------|-----------|---------------|-----------------------|------------------------|-------------------------|----------------------------------------------------|
| RESULTS FOR 2021-2022 |               |           |               | RESULTS FOR 2021-2022 |                        |                         |                                                    |
| QUARTER               | NEW CLUB GOAL | NEW CLUBS | DROPPED CLUBS | QUARTER MEMI          | BER GROWTH NET<br>GOAL | MEMBER GROWTH<br>ACTUAL | DROPPED<br>MEMBERS ACTUAL<br>(including transfers) |
| JULY/AUG/SEPT         | 90            | 11        | 76            | JULY/AUG/SEPT         | 1596                   | 2,460                   | 3,837                                              |
| OCT/NOV/DEC           | 129           | 19        | 51            | OCT/NOV/DEC           | 1935                   | 3,888                   | 5,147                                              |
| JAN/FEB/MAR           | 201           | 18        | 28            | JAN/FEB/MAR           | 2081                   | 4,220                   | 3,689                                              |
| APR/MAY/JUNE          | 228           | 0         | 0             | APR/MAY/JUNE          | 2310                   | 0                       | 0                                                  |

#### GOALS AND ACTUAL NEW CLUBS CUMULATIVE