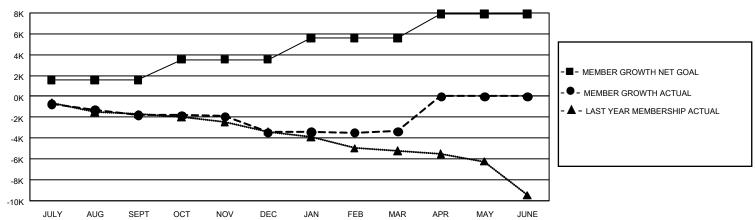

## REPORT DOES NOT INCLUDE CLUBS IN UNDISTRICTED AREAS.

| Clubs                 |               |           |               | Members               |                        |                         |                                                    |
|-----------------------|---------------|-----------|---------------|-----------------------|------------------------|-------------------------|----------------------------------------------------|
| RESULTS FOR 2021-2022 |               |           |               | RESULTS FOR 2021-2022 |                        |                         |                                                    |
| QUARTER               | NEW CLUB GOAL | NEW CLUBS | DROPPED CLUBS | QUARTER MEMI          | BER GROWTH NET<br>GOAL | MEMBER GROWTH<br>ACTUAL | DROPPED<br>MEMBERS ACTUAL<br>(including transfers) |
| JULY/AUG/SEPT         | 90            | 11        | 76            | JULY/AUG/SEPT         | 1596                   | 2,460                   | 3,837                                              |
| OCT/NOV/DEC           | 129           | 19        | 51            | OCT/NOV/DEC           | 1935                   | 3,888                   | 5,147                                              |
| JAN/FEB/MAR           | 201           | 18        | 28            | JAN/FEB/MAR           | 2081                   | 4,220                   | 3,689                                              |
| APR/MAY/JUNE          | 228           | 0         | 0             | APR/MAY/JUNE          | 2310                   | 0                       | 0                                                  |

#### GOALS AND ACTUAL MEMBERS CUMULATIVE

| DROPPED CLUBS: 155         |                        | 3,799 CLUBS OF 9,175 ADDED 1 OR<br>MORE NEW MEMBERS | GENDER DISTRIBUTION  MALE 172,421 (75.80%)                           |                                            |  |
|----------------------------|------------------------|-----------------------------------------------------|----------------------------------------------------------------------|--------------------------------------------|--|
| DROPPED MEMBERS DECEASED   | 1,850                  |                                                     | FEMALE  NON BINARY  PREFER NOT TO ANSWER                             | 55,026 (24.19%)<br>1 (0.00%)<br>27 (0.01%) |  |
| CLUB CANCELLED OTHER TOTAL | 996<br>9,833<br>12,679 | CLICK HERE FOR CUMULATIVE MEMBERSHIP DATA           | TOTAL FAMILY UNIT MEMBERS 10,83 FAMILY MEMBERS PAYING HALF 5,59 DUES |                                            |  |